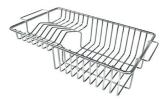

tting | The elegant SPACE steel cap closes the drain and leaves no visible residues collected in the basket below. Space also has a small footprint and allows the optimal use of the under-sink compartment. |

#### **TECHNICAL DATA**







#### GALLERY



#### **OPTIONAL ACCESSORIES**



**Glass chopping board** 8631 300



HPDE Twin chopping board 8644 101



Iroko-wood sliding chopping board with stainless steel colander 8644 044



White bowl

8153 100

S.

Graters kit with ring-holder and food collection tray 8159 101 \* only in combination with the accessory 8644 101



Stainless steel perforated tray 8151 000 \* only in combination with the accessory 8644 101



Stainless steel basket 8611 000



Stainless steel plate rack 8100 303 \* only in combination with the accessory 8644 101



Stainless steel plate rack 8100 201



#### **RECOMMENDED PAIRINGS**







Mixer Tap Omega Plus Matt Black 8498 626



Mixer Tap Skin Gun Metal 8424 856



VELA PLUS GUN METAL satin 8498 126