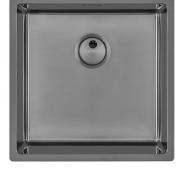

### Sink Skin 400 Gun Metal Undermount

Kitchen Sinks

Code: 4456 846

#### DETAILS

| Coloring               | Gun Metal                                                       |
|------------------------|-----------------------------------------------------------------|
| Edge/Installation Type | Undermount                                                      |
| Finish                 | PVD                                                             |
| Material               | AISI 304 stainless steel                                        |
| Texture                | Foster brushed                                                  |
| Base                   | 45 cm                                                           |
| Dimensions             | 440x440 mm                                                      |
| Standard fittings      | Fixing hooks, gasket, drain, overflow and siphon, boxed packing |
| Mixer holes            | No standard holes                                               |