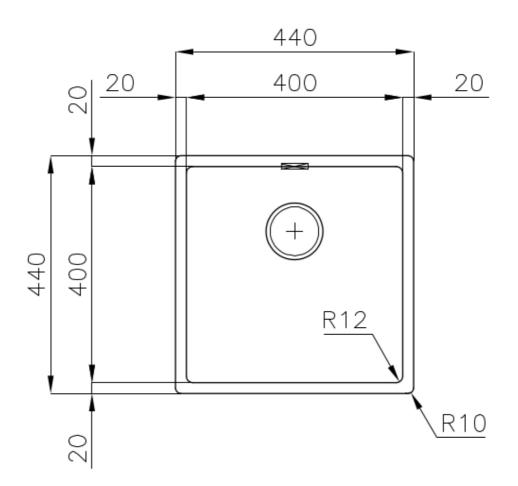

#### DETAILS

| Coloring               | Gun Metal                                                       |
|------------------------|-----------------------------------------------------------------|
| Edge/Installation Type | Undermount                                                      |
| Finish                 | PVD                                                             |
| Material               | AISI 304 stainless steel                                        |
| Texture                | Foster brushed                                                  |
| Base                   | 45 cm                                                           |
| Dimensions             | 440x440 mm                                                      |
| Standard fittings      | Fixing hooks, gasket, drain, overflow and siphon, boxed packing |
| Mixer holes            | No standard holes                                               |

| Built-in hole   | View technical data sheet                                                                                                                                                      |
|-----------------|--------------------------------------------------------------------------------------------------------------------------------------------------------------------------------|
| Drainer         | Νο                                                                                                                                                                             |
| Width           | 44 cm                                                                                                                                                                          |
| Bowl dimension  | 400 x 400 mm                                                                                                                                                                   |
| Number of bowls | 1 bowl                                                                                                                                                                         |
| Waste fitting   | Drain SPACE 3,5"                                                                                                                                                               |
| Notes:          | As the product consists of a single seamless steel surface with no gaps or interstices, the use of garbage disposal and waste fitting with automatic control is not permitted. |
|                 |                                                                                                                                                                                |