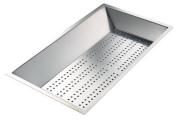

Stainless steel perforated tray 8151 000 \* only in combination with the accessory 8644 101

Stainless steel basket 8611 000

Stainless steel plate rack 8100 303 \* only in combination with the accessory 8644 101