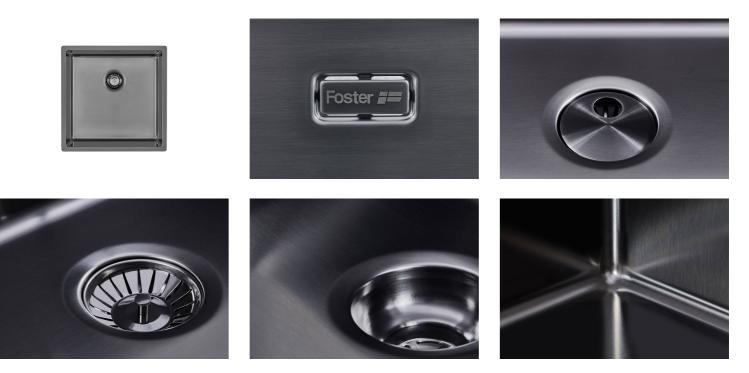

#### GALLERY

#### FEATURES

| Gun Metal                     | The Gun Metal finish is obtained by treating steel with a physical process called PVD (Phisical Vacuum Deposition) which deposits particles of noble metals on the surface. The result is a unique and refined aesthetic effect, and an improvement of the mechanical properties of the steel which is more resistant to impact and scratches. |
|-------------------------------|------------------------------------------------------------------------------------------------------------------------------------------------------------------------------------------------------------------------------------------------------------------------------------------------------------------------------------------------|
| ONE SEAMLESS STEEL<br>SURFACE | The waste-fitting and overflow are moulded on the sink. The product is therefore made out of one seamless steel surface, without gaps or interstices. A great plus in terms of hygiene.                                                                                                                                                        |
| Deep bowls                    | This bowls reach an important depth, over 20 cm, thanks to the advanced production technology, that can be offer great capiency and practicity in all the washing operations.                                                                                                                                                                  |
| High thickness                | 1mm thick steel. A significant thickness, which guarantees the maximum sturdiness and durability.                                                                                                                                                                                                                                              |
| Perimetral overflow           | The overflow is always a security on the Foster sinks that prevents the overflow of water in case of oversights. The perimeter drain solution improves aesthetics thanks to its square and essential shape.                                                                                                                                    |

| Save space system   | Drain and siphon are designed to leave as much space as possible in the under-sink area, more and more useful today for theseparate waste collection systems.                                         |
|---------------------|-------------------------------------------------------------------------------------------------------------------------------------------------------------------------------------------------------|
| Small radius        | Bowls with squared shapes with a modern design and an increased capacity, for a minimal aesthetics connected with an extreme practicity.                                                              |
| Space waste fitting | The elegant SPACE steel cap closes the drain and leaves no visible residues collected in the basket below. Space also has a small footprint and allows the optimal use of the under-sink compartment. |