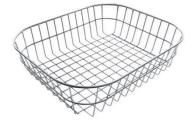

Stainless steel perforated tray 8151 000 \* only in combination with the accessory 8644 101

Stainless steel basket 8611 000

Stainless steel plate rack 8100 303 \* only in combination with the accessory 8644 101