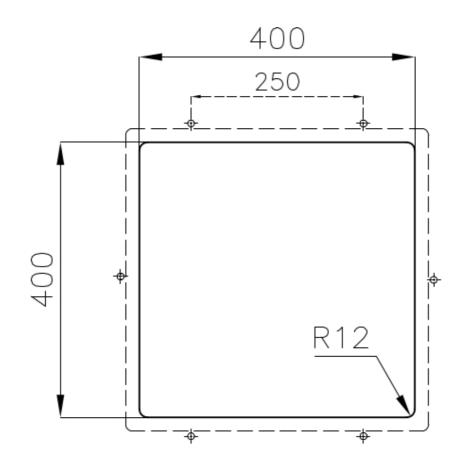

| Built-in hole   | View technical data sheet                                                                                                                                                      |
|-----------------|--------------------------------------------------------------------------------------------------------------------------------------------------------------------------------|
| Drainer         | Νο                                                                                                                                                                             |
| Width           | 44 cm                                                                                                                                                                          |
| Bowl dimension  | 400 x 400 mm                                                                                                                                                                   |
| Number of bowls | 1 bowl                                                                                                                                                                         |
| Waste fitting   | Drain SPACE 3,5"                                                                                                                                                               |
| Notes:          | As the product consists of a single seamless steel surface with no gaps or interstices, the use of garbage disposal and waste fitting with automatic control is not permitted. |
|                 |                                                                                                                                                                                |