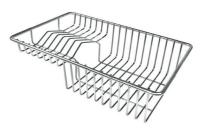

racticity.                                                              |
| Space waste fitting | The elegant SPACE steel cap closes the drain and leaves no visible residues collected in the basket below. Space also has a small footprint and allows the optimal use of the under-sink compartment. |

#### **TECHNICAL DATA**







#### GALLERY



#### **OPTIONAL ACCESSORIES**



**Glass chopping board** 8631 300



HPDE Twin chopping board 8644 101



Iroko-wood sliding chopping board with stainless steel colander 8644 044



White bowl

8153 100

S.

Graters kit with ring-holder and food collection tray 8159 101 \* only in combination with the accessory 8644 101



Stainless steel perforated tray 8151 000 \* only in combination with the accessory 8644 101



Stainless steel basket 8611 000



Stainless steel plate rack 8100 303 \* only in combination with the accessory 8644 101



Stainless steel plate rack 8100 201



#### **RECOMMENDED PAIRINGS**







Mixer Tap Omega Plus Matt Black 8498 626



Mixer Tap Skin Gun Metal 8424 856



VELA PLUS GUN METAL satin 8498 126