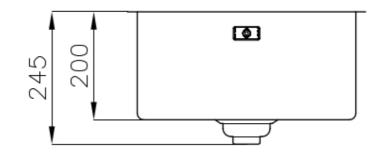

#### DETAILS

| Coloring               | Gun Metal                                                       |
|------------------------|-----------------------------------------------------------------|
| Edge/Installation Type | Undermount                                                      |
| Finish                 | PVD                                                             |
| Material               | AISI 304 stainless steel                                        |
| Texture                | Foster brushed                                                  |
| Base                   | 45 cm                                                           |
| Dimensions             | 440x440 mm                                                      |
| Standard fittings      | Fixing hooks, gasket, drain, overflow and siphon, boxed packing |
| Mixer holes            | No standard holes                                               |

| Built-in hole   | View technical data sheet                                                                                                                                                      |
|-----------------|--------------------------------------------------------------------------------------------------------------------------------------------------------------------------------|
| Drainer         | Νο                                                                                                                                                                             |
| Width           | 44 cm                                                                                                                                                                          |
| Bowl dimension  | 400 x 400 mm                                                                                                                                                                   |
| Number of bowls | 1 bowl                                                                                                                                                                         |
| Waste fitting   | Drain SPACE 3,5"                                                                                                                                                               |
| Notes:          | As the product consists of a single seamless steel surface with no gaps or interstices, the use of garbage disposal and waste fitting with automatic control is not permitted. |
|                 |                                                                                                                                                                                |